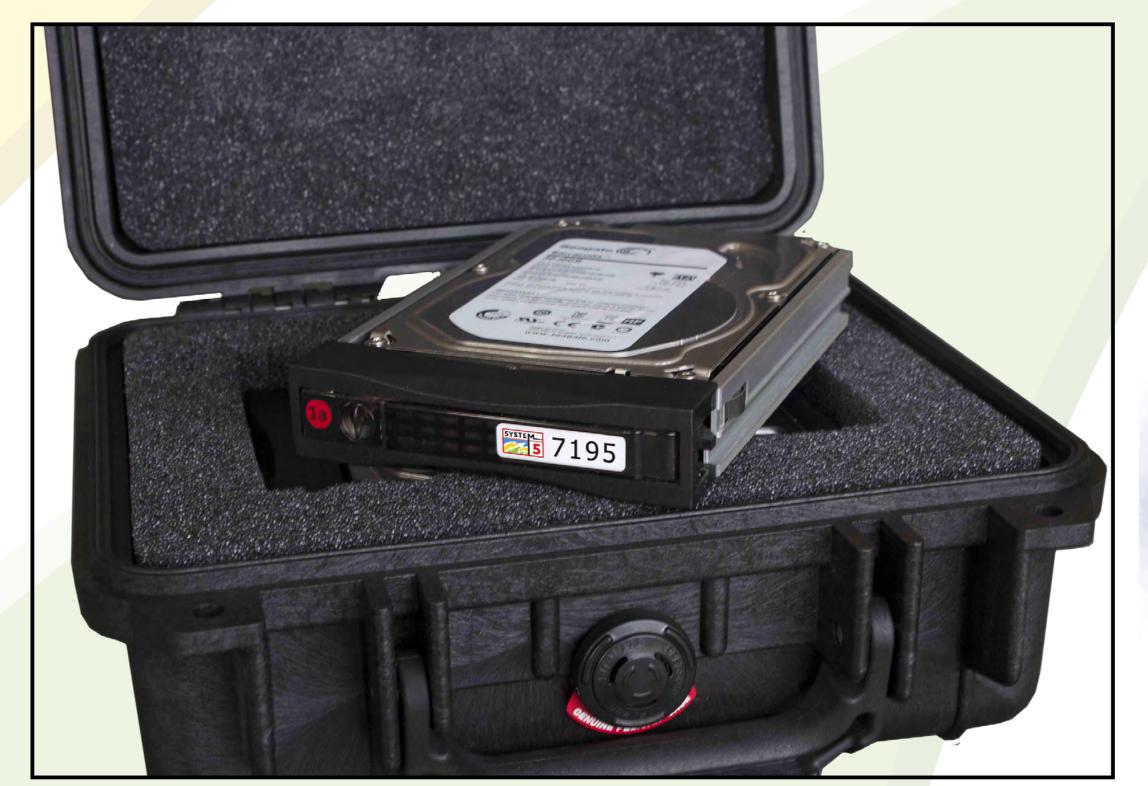

## Safe Offsite Data Storage

Hot-Swap set in appliance safely mirrors internal archive

Air Tight/Shock Proof Snap-Safe storage case used in transit

Snap-Safe Case stores 3 media for up to 48 TB

Secure Copies on Hot-Swap at Appliance in Transit and Safe Storage

Swapping to Safe Storage can be daily, weekly or when convenient

Note: Secure mirroring of appliance to remote DR Site included

Chicago: Mon 15:39 🚟 UK: Mon 21:39 🔀 South Africa: Mon 23:39 🚟 Sydney: Tue 08:39 🔊