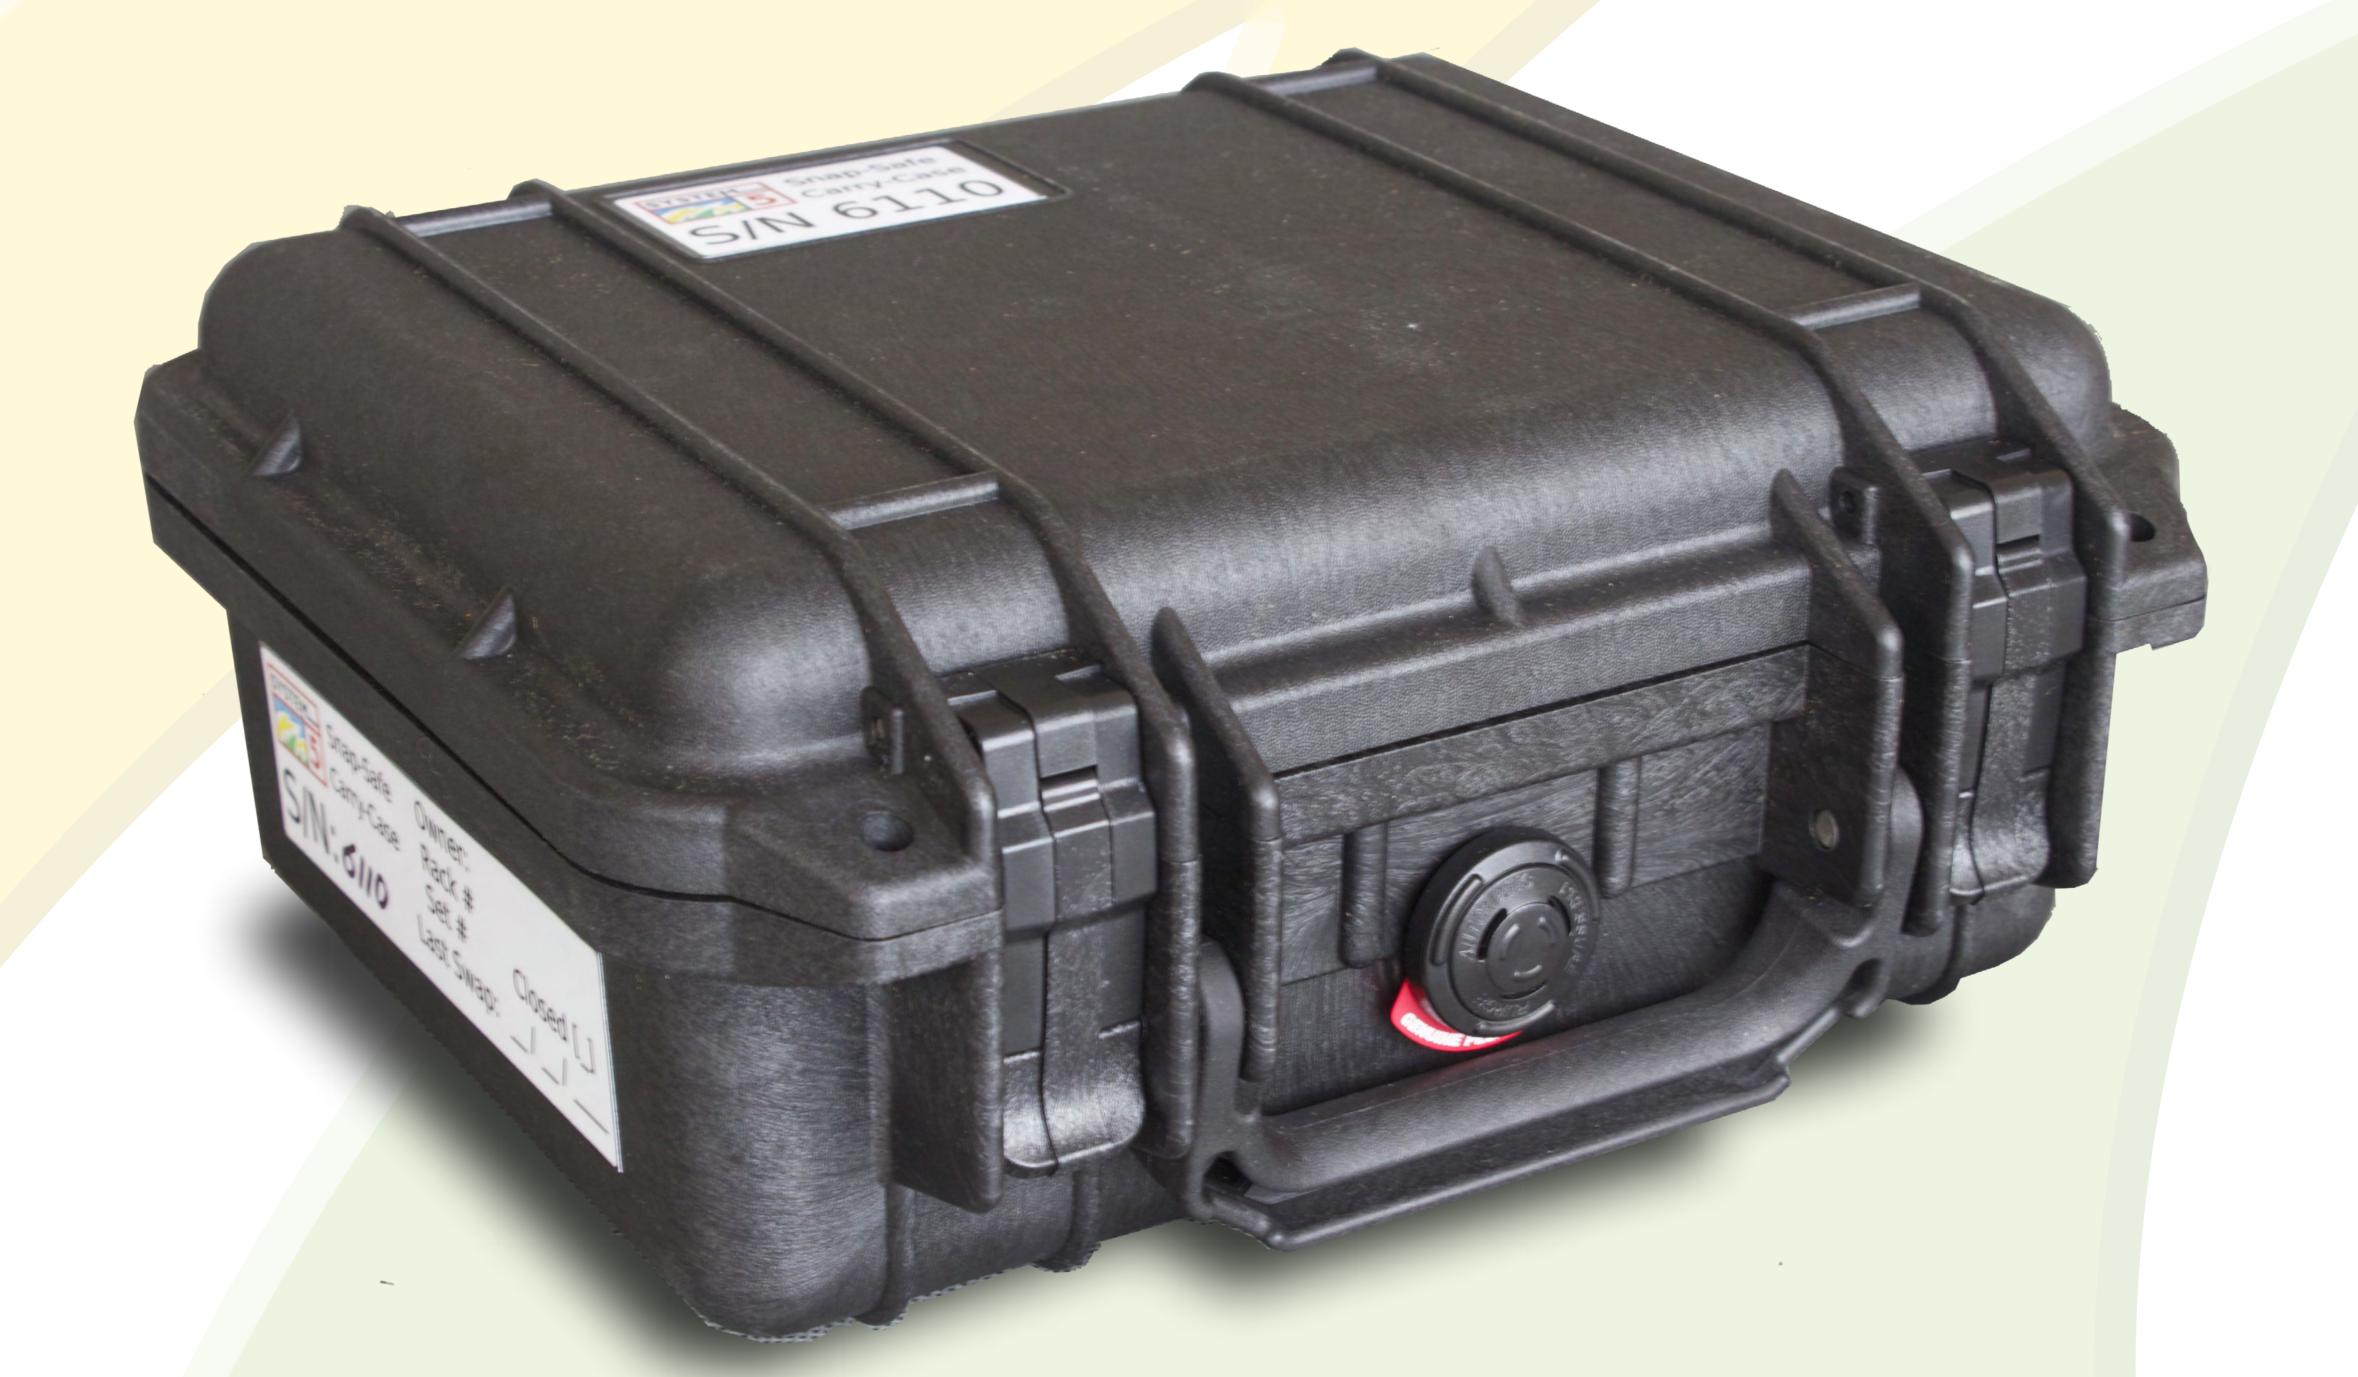

## Safe Offsite Data Storage

Hot-Swap set in appliance safely mirrors internal archive

Air Tight/Shock Proof Snap-Safe storage case used in transit

Snap-Safe Case stores 3 media for up to 48 TB

Secure Copies on Hot-Swap at Appliance in Transit and Safe Storage

Swapping to Safe Storage can be daily, weekly or when convenient

Note: Secure mirroring of appliance to remote DR Site included

Chicago: Mon 15:39 🚟 UK: Mon 21:39 🔀 South Africa: Mon 23:39 🚟 Sydney: Tue 08:39 🔊