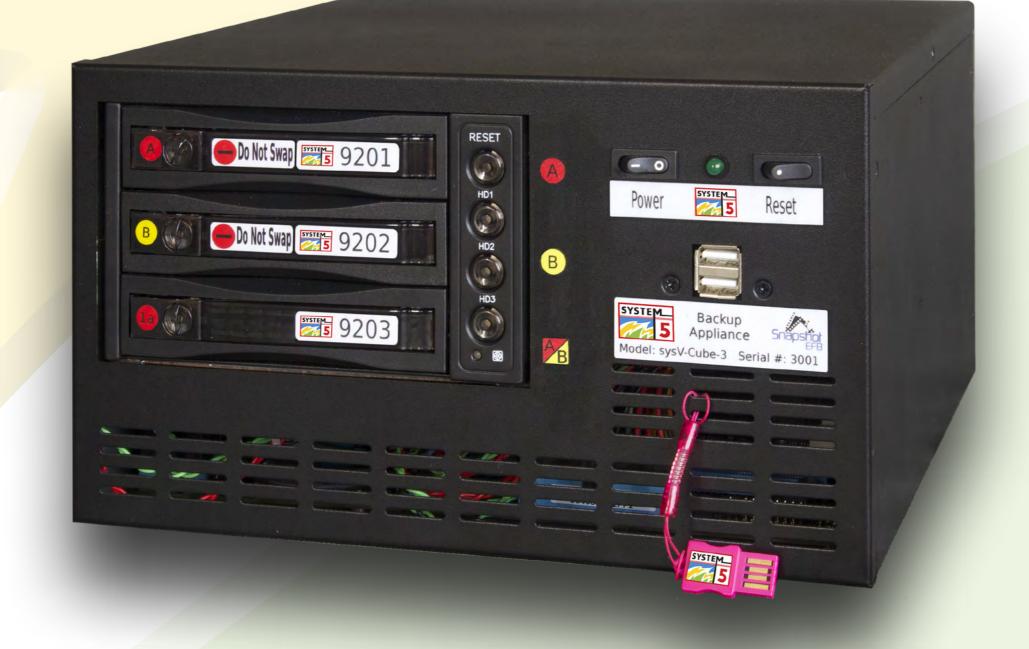

## Safe Offsite Data Storage

Hot-Swap set in appliance safely mirrors internal archive

Air Tight/Shock Proof Snap-Safe storage case used in transit

Snap-Safe Case stores 3 media for up to 48 TB

Secure Copies on Hot-Swap at Appliance in Transit and Safe Storage

Swapping to Safe Storage can be daily, weekly or when convenient

Note: Secure mirroring of appliance to remote DR Site included

Chicago: Mon 15:39 🚟 UK: Mon 21:39 🔀 South Africa: Mon 23:39 🚟 Sydney: Tue 08:39 🔊