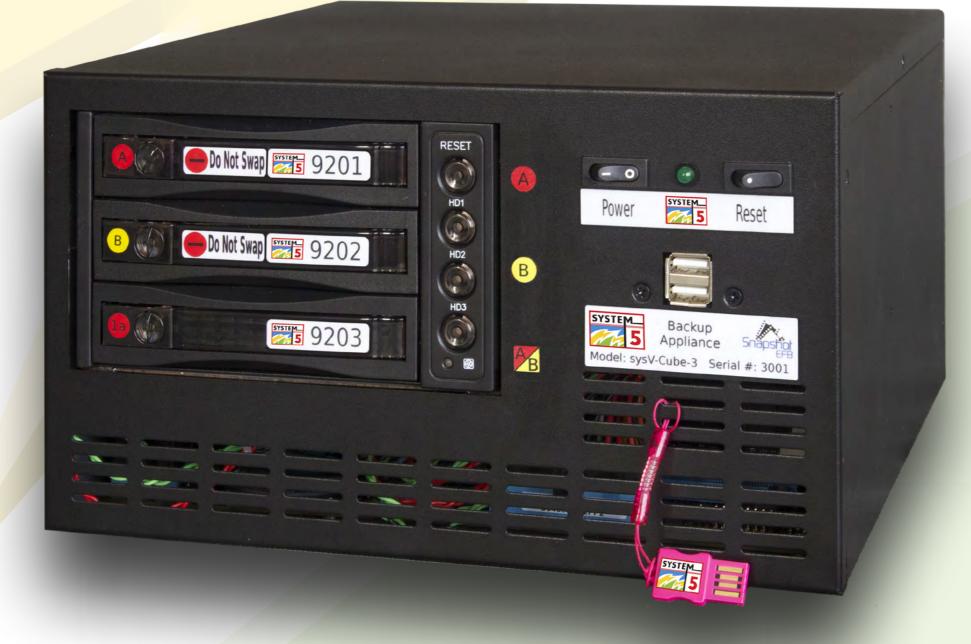

## Safe Offsite Data Storage

Hot-Swap set in appliance safely mirrors internal archive

Air Tight/Shock Proof Snap-Safe storage case used in transit

Snap-Safe Case stores 3 media for up to 48 TB

Secure Copies on Hot-Swap at Appliance in Transit and Safe Storage

Swapping to Safe Storage can be daily, weekly or when convenient

Note: Secure mirroring of appliance to remote DR Site included

Chicago: Mon 15:39 🚟 UK: Mon 21:39 🔀 South Africa: Mon 23:39 🚟 Sydney: Tue 08:39 🔊