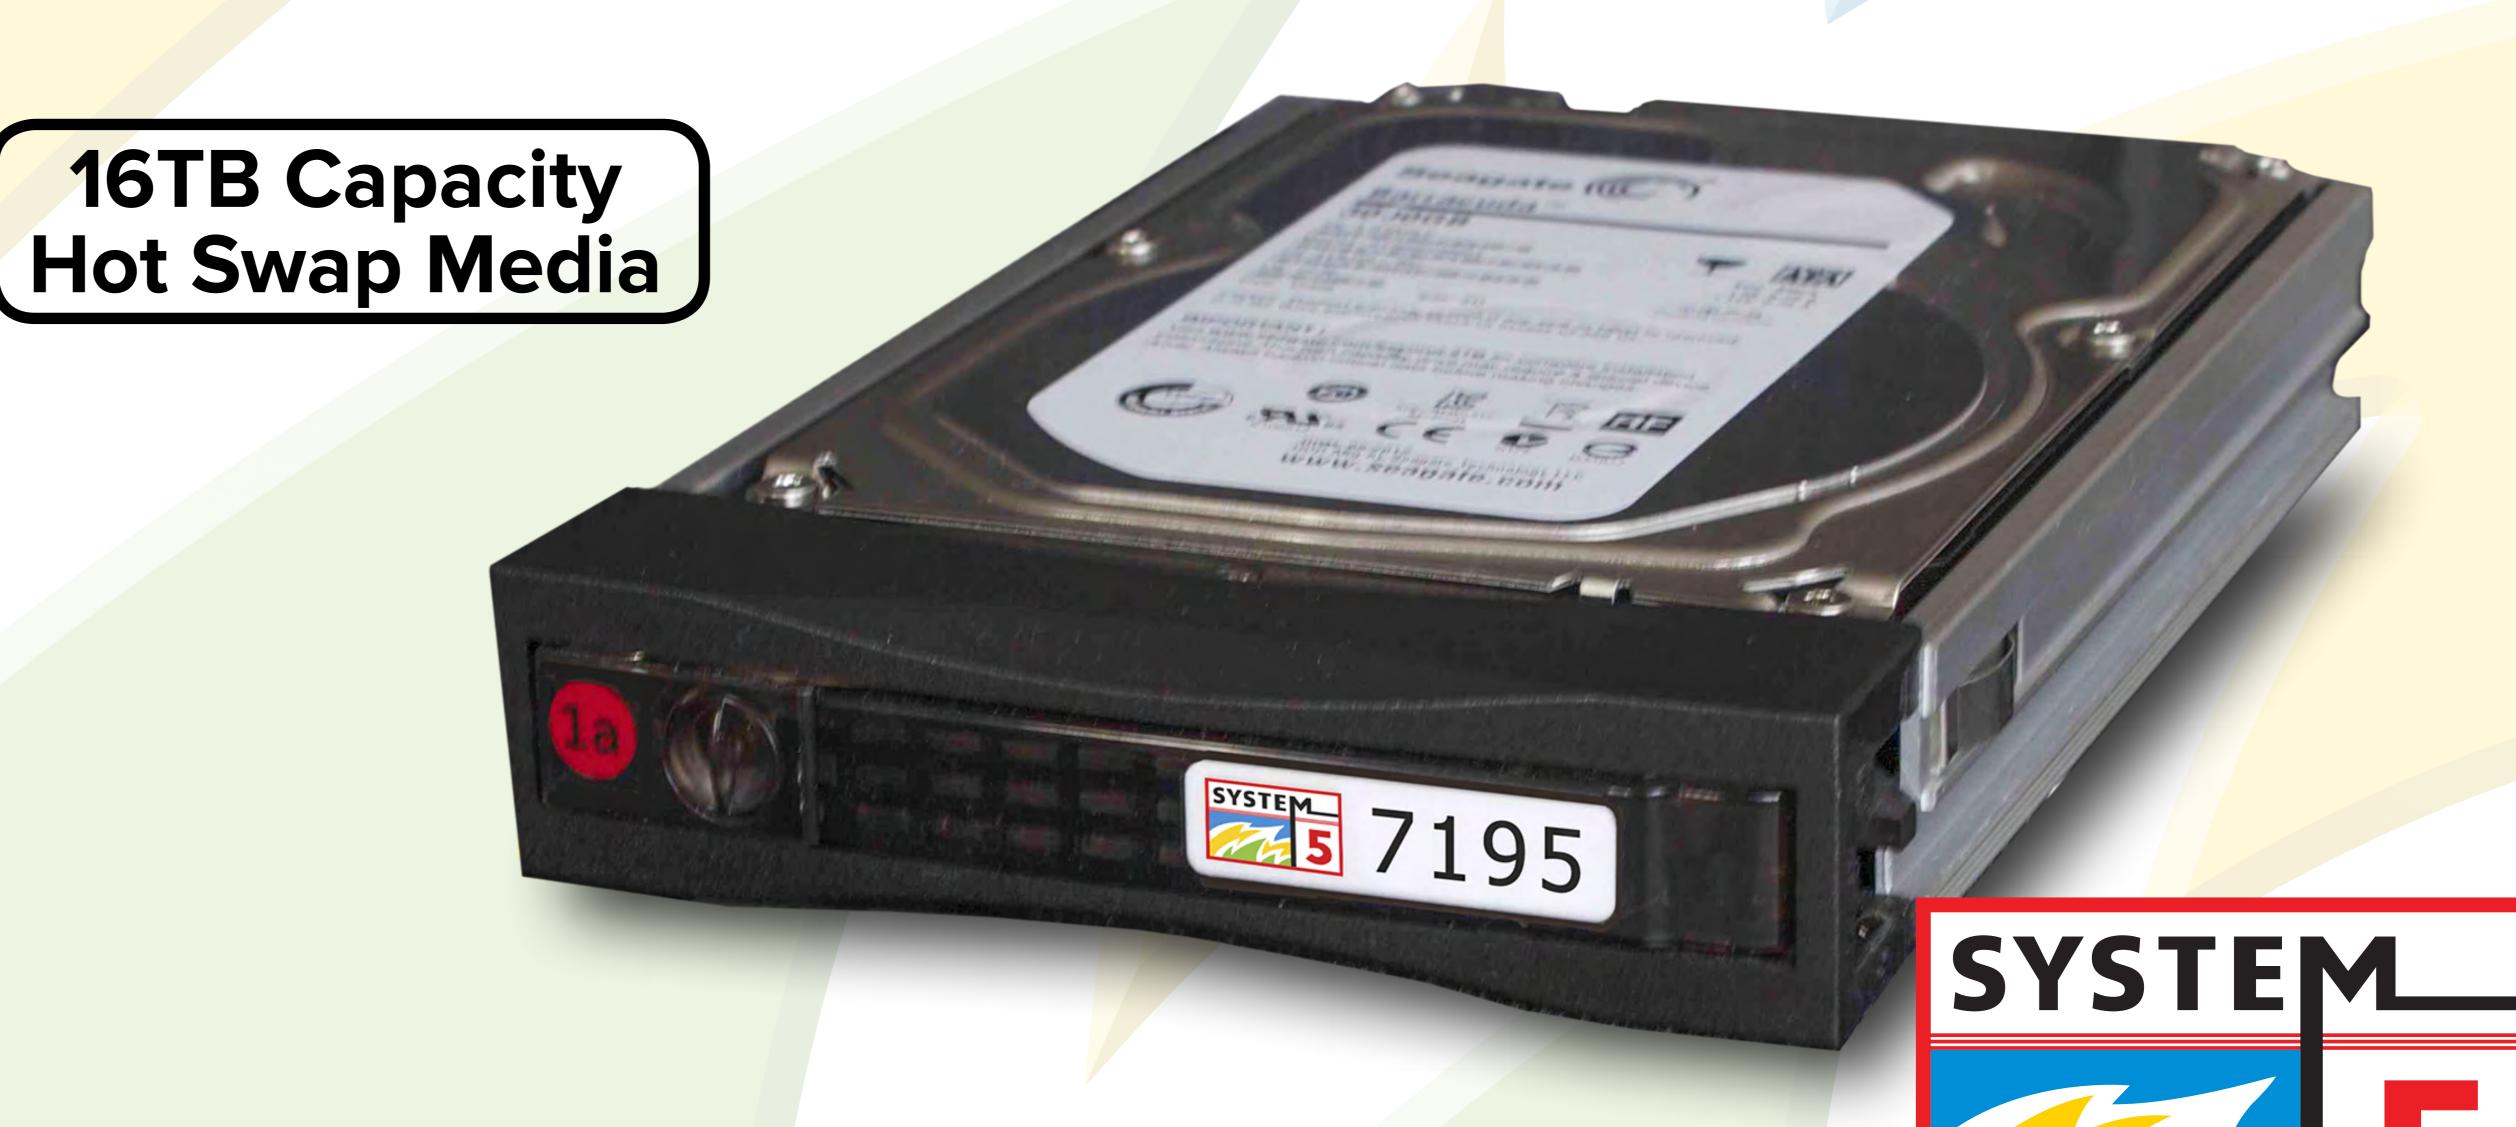

## Safe Offsite Data Storage

Hot-Swap set in appliance safely mirrors internal archive

Air Tight/Shock Proof Snap-Safe storage case used in transit

Snap-Safe Case stores 3 media for up to 48 TB

Secure Copies on Hot-Swap at Appliance in Transit and Safe Storage

Swapping to Safe Storage can be daily, weekly or when convenient

Note: Secure mirroring of appliance to remote DR Site included

Chicago: Mon 15:39 🚟 UK: Mon 21:39 🔀 South Africa: Mon 23:39 🚟 Sydney: Tue 08:39 🔊