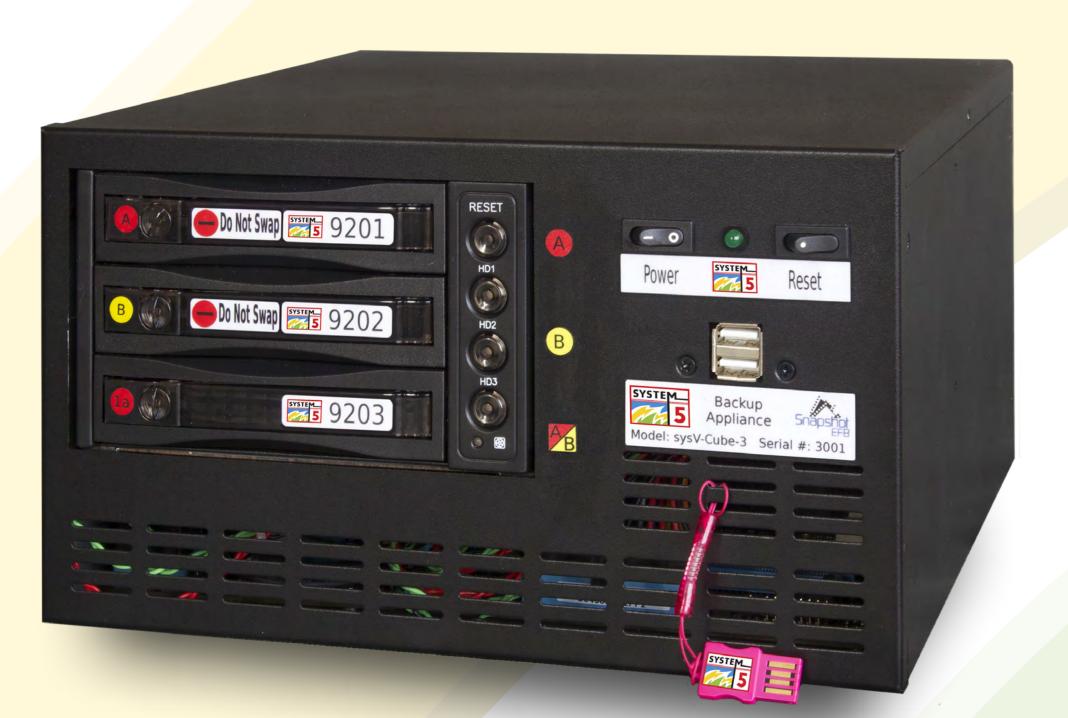

## Snapshot Hardware

- Global delivery, remote setup available
- Management console from any networked machine
- Lightweight Agent
- Snapshot Appliance is headless and needs no screen or keyboard
- Up to 22 GigaBit Full duplex switch port

## Safe Offsite Data Storage

Hot-Swap set in appliance safely mirrors internal archive

Air Tight/Shock Proof Snap-Safe storage case used in transit

Snap-Safe Case stores 3 media for up to 48 TB

Secure Copies on Hot-Swap at Appliance in Transit and Safe Storage

Swapping to Safe Storage can be daily, weekly or when convenient

Note: Secure mirroring of appliance to remote DR Site included

Chicago: Mon 15:39 🚟 UK: Mon 21:39 🔀 South Africa: Mon 23:39 🚟 Sydney: Tue 08:39 🔊