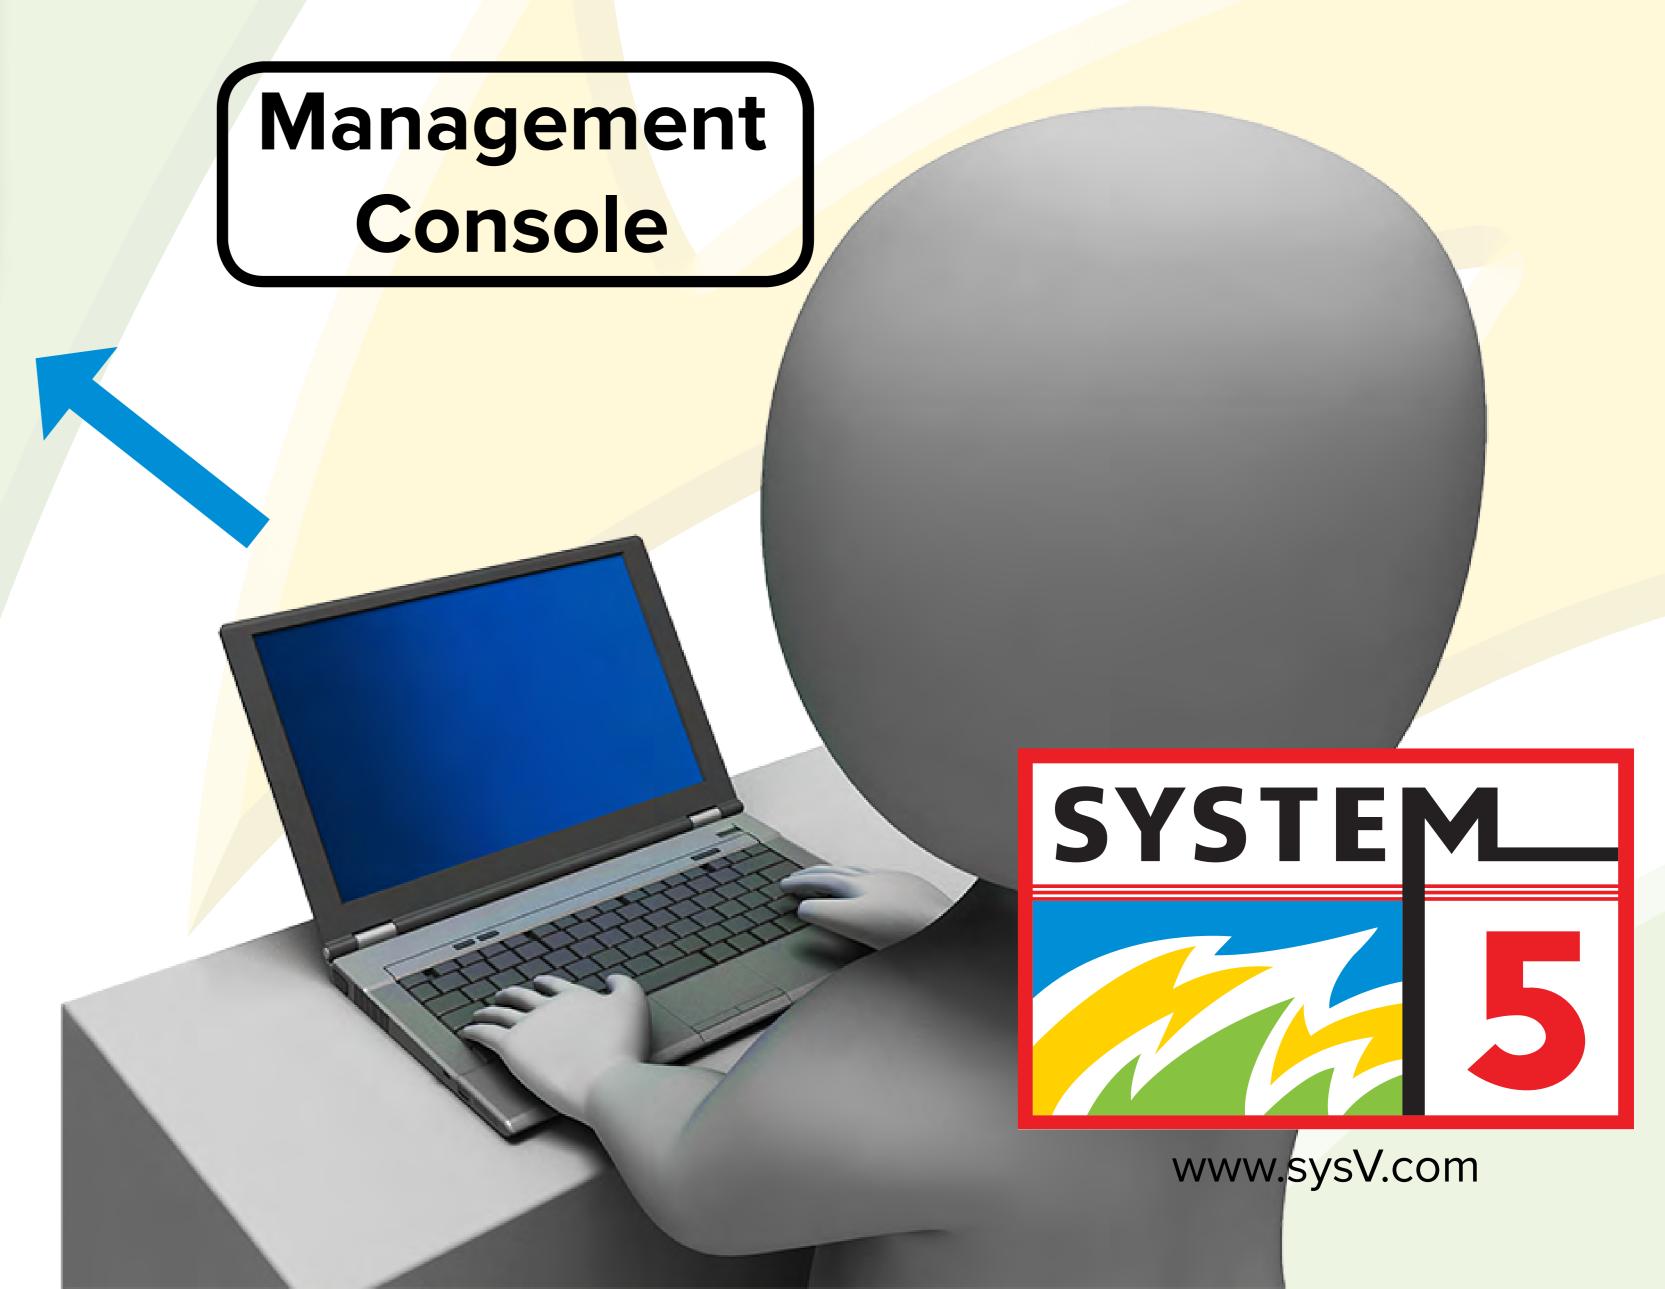

## Snapshot Hardware

- Global delivery, remote setup available
- Management console from any networked machine
- Lightweight Agent
- Snapshot Appliance is headless and needs no screen or keyboard
- Up to 22 GigaBit Full duplex switch port

#### Easy Remote Management via WEB Browser

Multiple users can be logged in at the same time doing multiple backup and restores simultaneously from anywhere in the world using a Browser. Easy/Flexible and access password controlled.