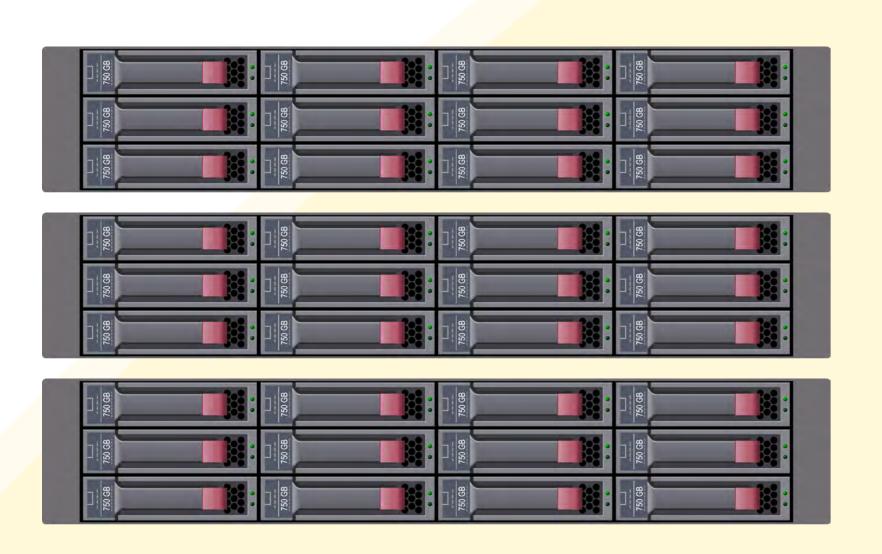

iable, Tested in action

by System Five





# Organization behind Snapshot EFB

System Five celebrates 30 years in 2018

24 x 7 technical support due to locations in all major time zones

Experts in Enterprise File Backup and disaster recovery







## What is Snapshot EFB?





Multiple Operating Systems to same archive

Multi user remote console access

Typical 98% compression - using IDFO





#### Backup Agents

Aix
Apple OSX
Linux
Novell
SCO

Solaris
SGI Irix64
True 64 Unix
Win Platforms
Qnx6



Backup Appliance





# Intelligent Data Flow Optimization [IDFO]

- IDFO Invented by System Five
- Network Wide single instance file backup
- Compression by Agents Scalable & Fast
- Reduced network traffic Ideal WAN backup
- Safe/Fast Offsite Data replication & storage

#### Server Agents



Compressed Data





Master Archive





Hot Swap Archive Copy

Remote Location Mirror Archive







## Snapshot Hardware

- Global delivery, remote setup available
- Management console from any networked machine
- Lightweight Agent
- Snapshot Appliance is headless and needs no screen or keyboard
- Up to 22 GigaBit Full duplex switch port



64 TB Rack Appliance



(48 TB Rack Appliance





#### Why Snapshot?

- Cost Effective In line with other major backup vendors
- Browser based remote management
- 24/7 Technical support to customers and resellers
- ONE backup solution for any mix of most Operating Systems
- It backs-up MANY computers at the SAME TIME





www.sysV.com



## IDFO - Completely New Approach



Full Backup each day - No incrementals needed

Fully Automated Backup Sched