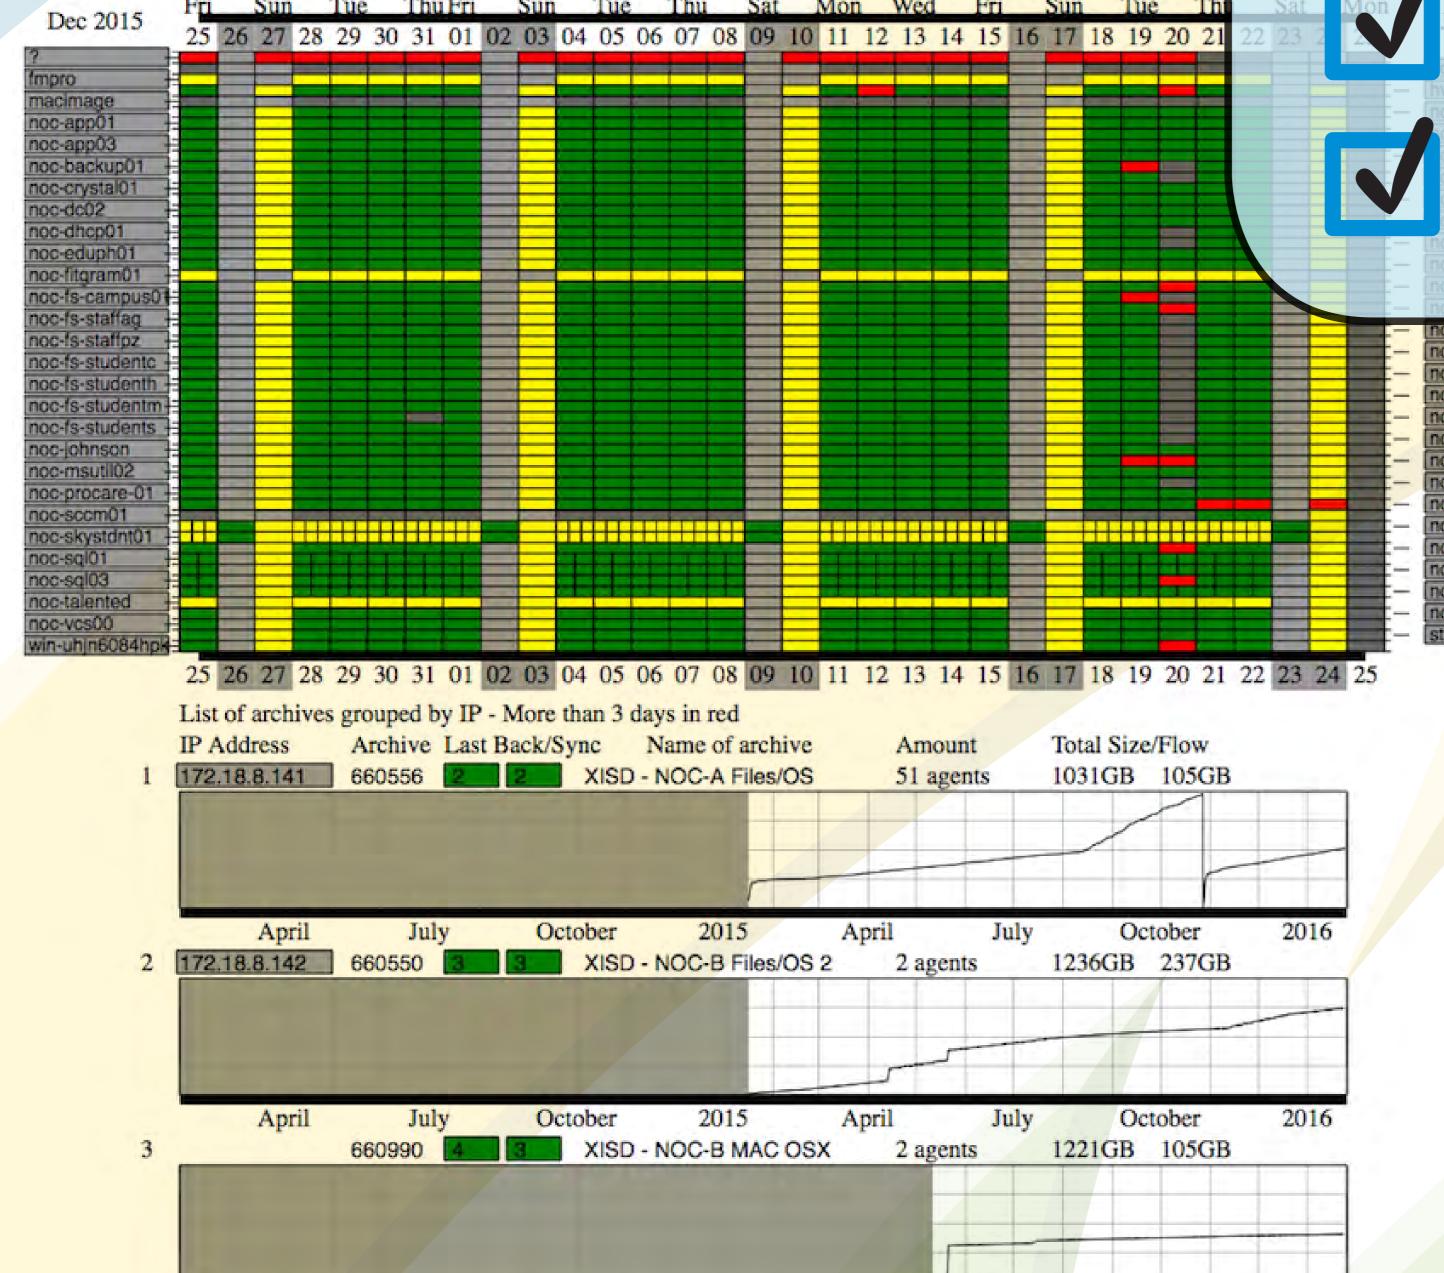

## IDFO - Completely New Approach

Full Backup each day - No incrementals needed

Fully Automated Backup Scheduled overnight

Up to 6-12 months history online random access in seconds

Offsite Safe copies of backup archive and Appliance Setup

## Safe Offsite Data Storage

Hot-Swap set in appliance safely mirrors internal archive

Air Tight/Shock Proof Snap-Safe storage case used in transit

Snap-Safe Case stores 3 media for up to 48 TB

Secure Copies on Hot-Swap at Appliance in Transit and Safe Storage