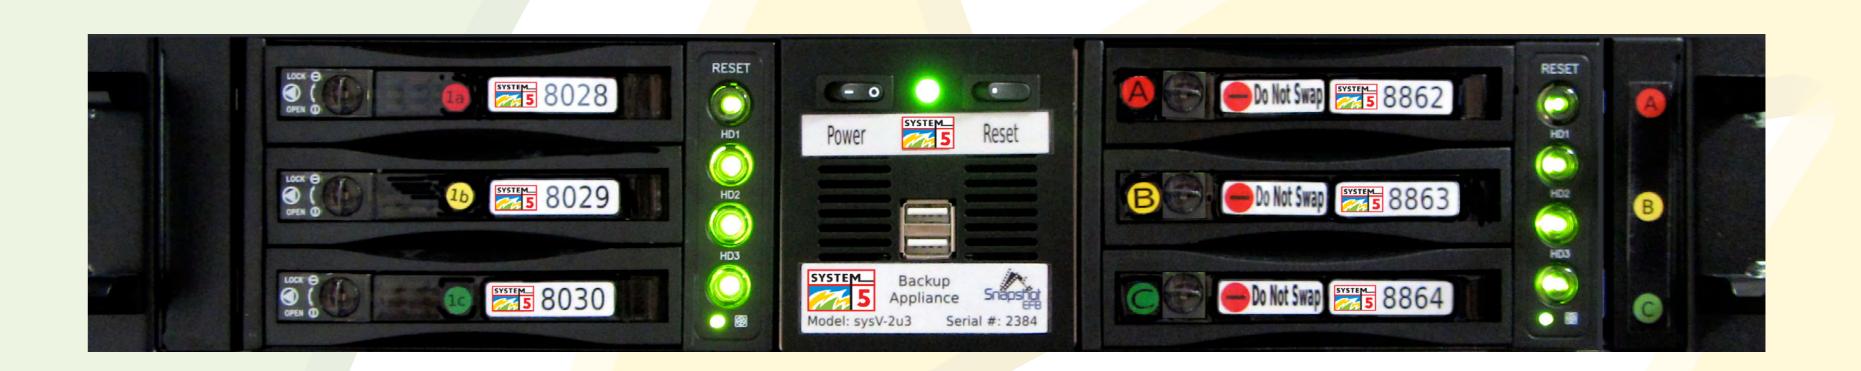

## Safe Offsite Data Storage

Hot-Swap set in appliance safely mirrors internal archive

Air Tight/Shock Proof Snap-Safe storage case used in transit

Snap-Safe Case stores 3 media for up to 48 TB

Secure Copies on Hot-Swap at Appliance in Transit and Safe Storage

Swapping to Safe Storage can be daily, weekly or when convenient

Note: Secure mirroring of appliance to remote DR Site included

Chicago: Mon 15:39 🚟 UK: Mon 21:39 🔀 South Africa: Mon 23:39 🚟 Sydney: Tue 08:39 🔊