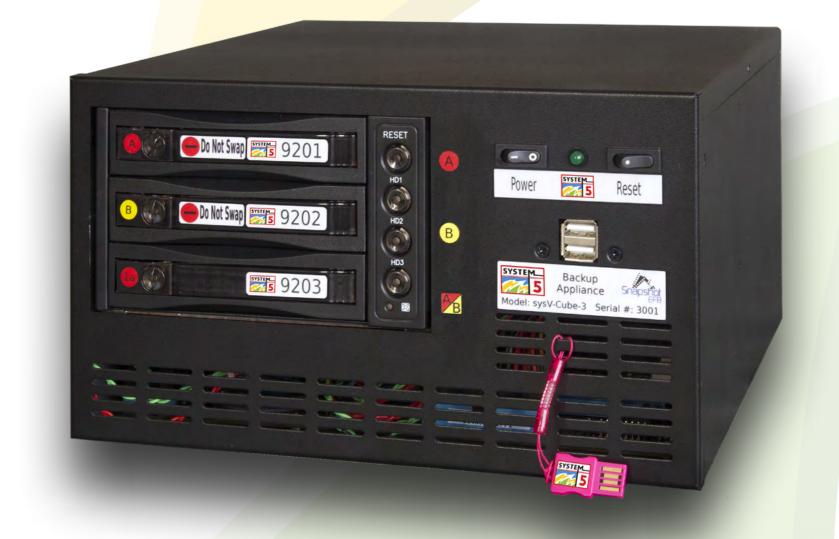

## Snapshot Hardware

- Global delivery, remote setup available
- Management console from any networked machine
- Lightweight Agent
- Snapshot Appliance is headless and needs no screen or keyboard
- Up to 22 GigaBit Full duplex switch port

64 TB Rack Appliance

(48 TB Rack Appliance