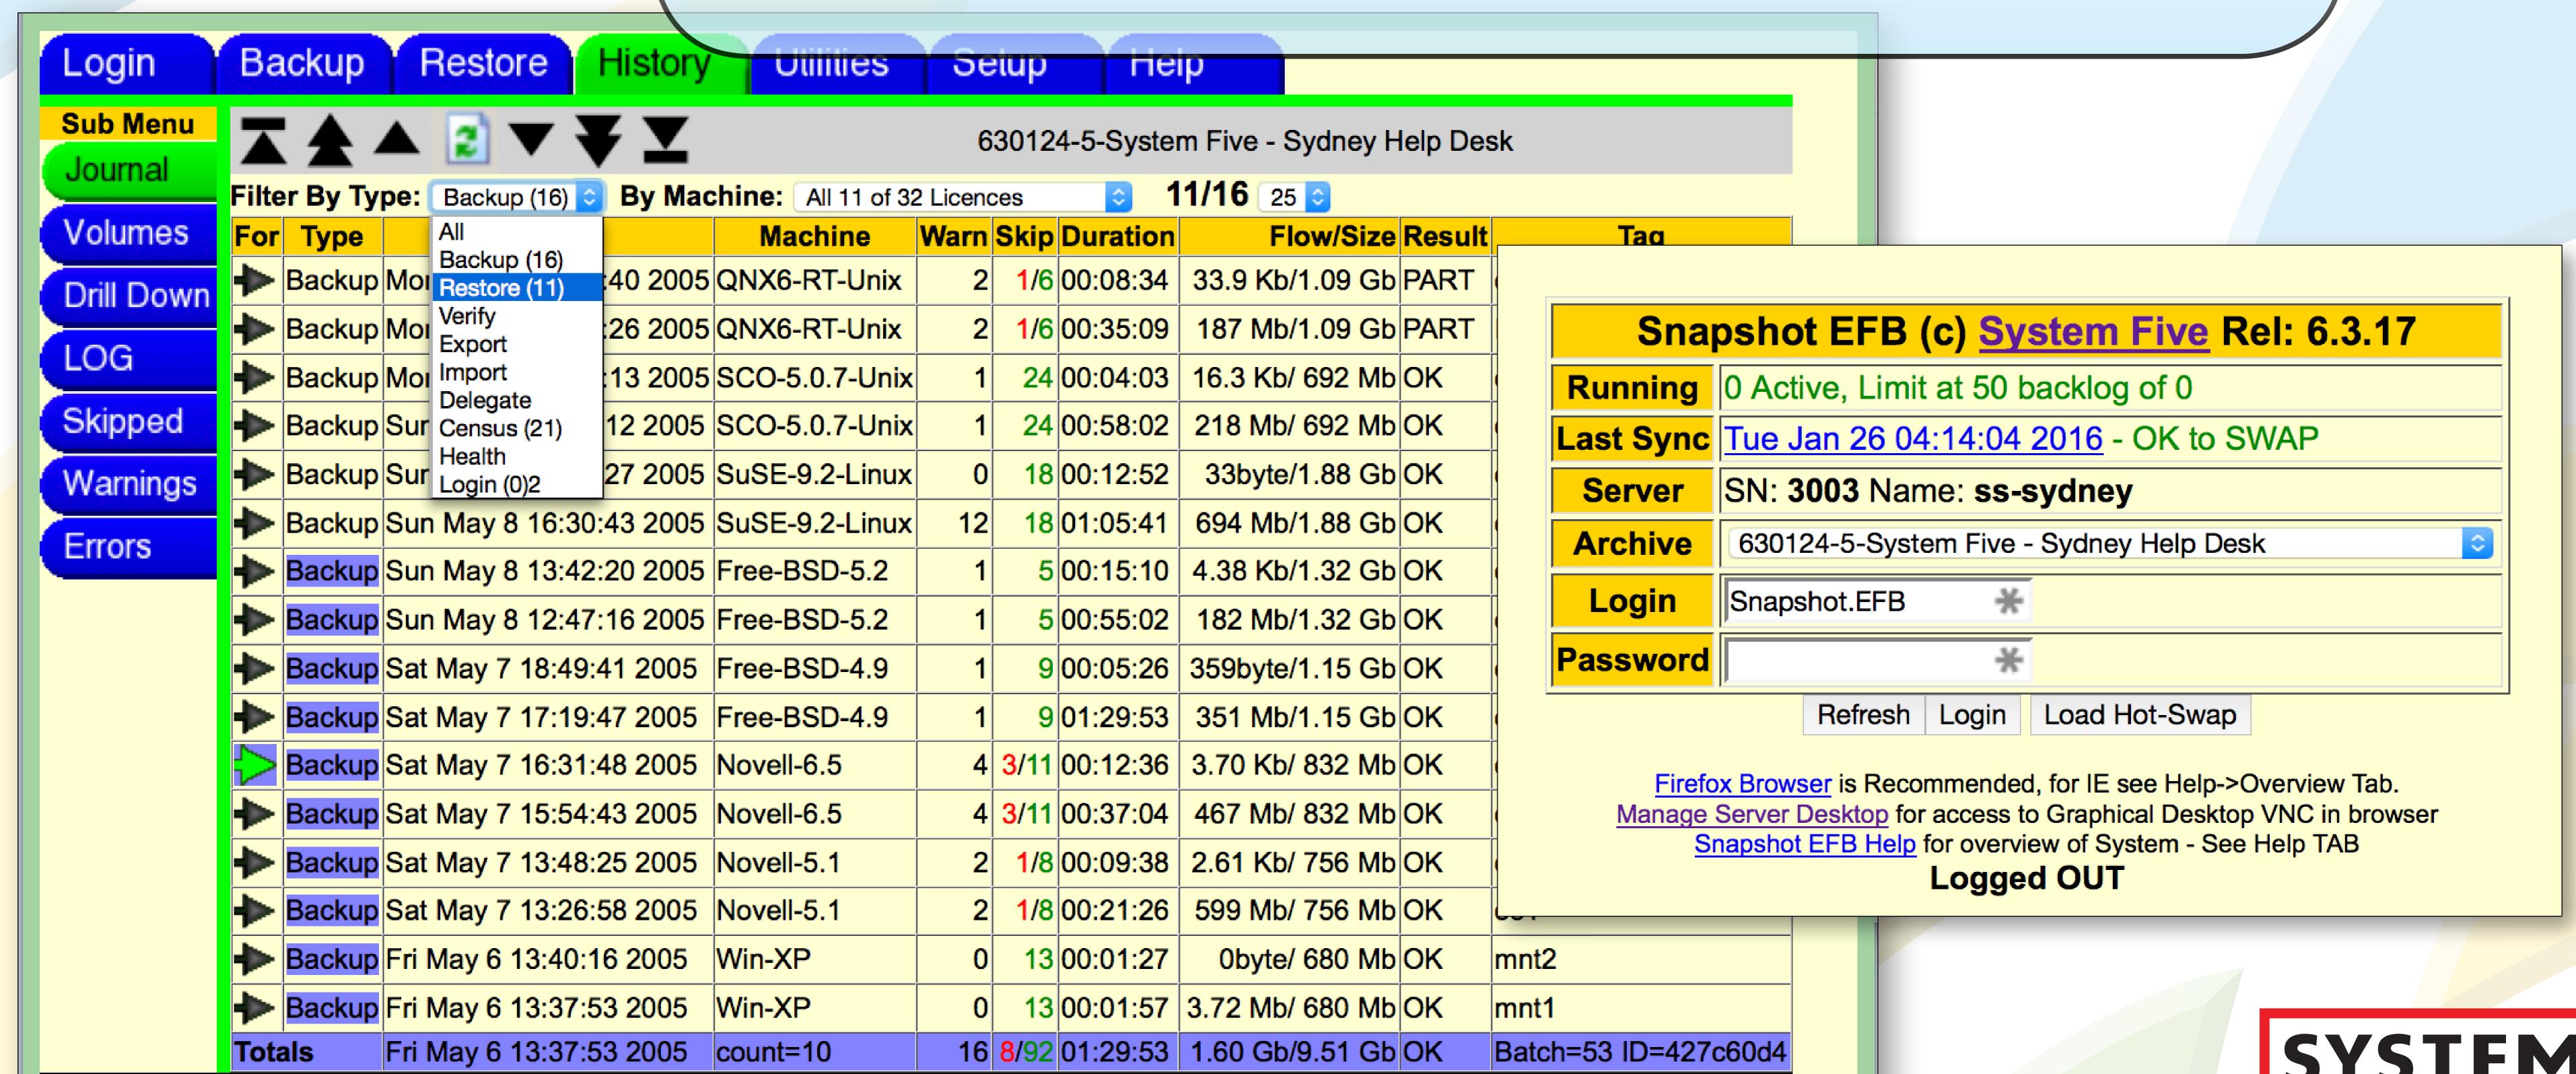

## What is Snapshot EFB?

Multiple Operating Systems to same archive

Multi user remote console access

Typical 98% compression - using IDFO

#### Easy Remote Management via WEB Browser

Multiple users can be logged in at the same time doing multiple backup and restores simultaneously from anywhere in the world using a Browser. Easy/Flexible and access password controlled.