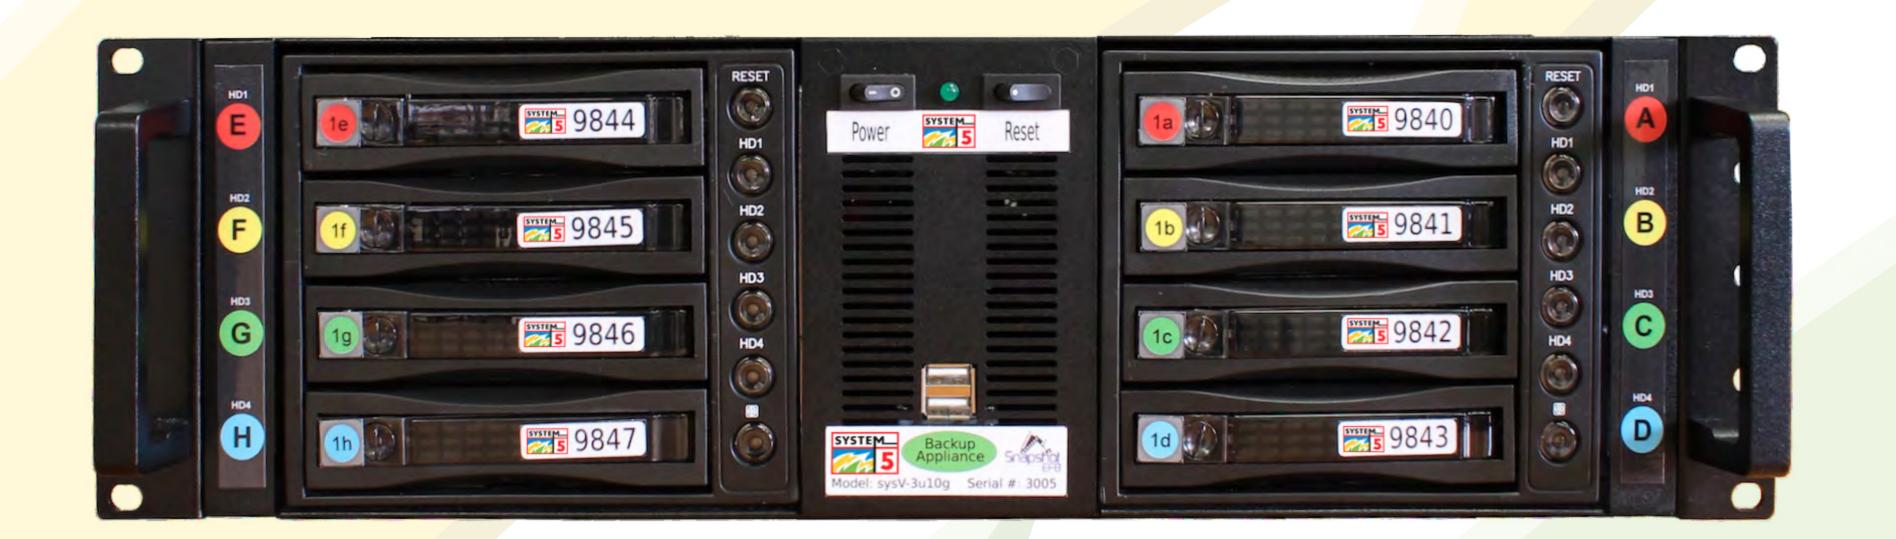

## Snapshot Hardware

- Global delivery, remote setup available
- Management console from any networked machine
- Lightweight Agent
- Snapshot Appliance is headless and needs no screen or keyboard
- Up to 22 GigaBit Full duplex switch port

64 TB Rack Appliance

(48 TB Rack Appliance