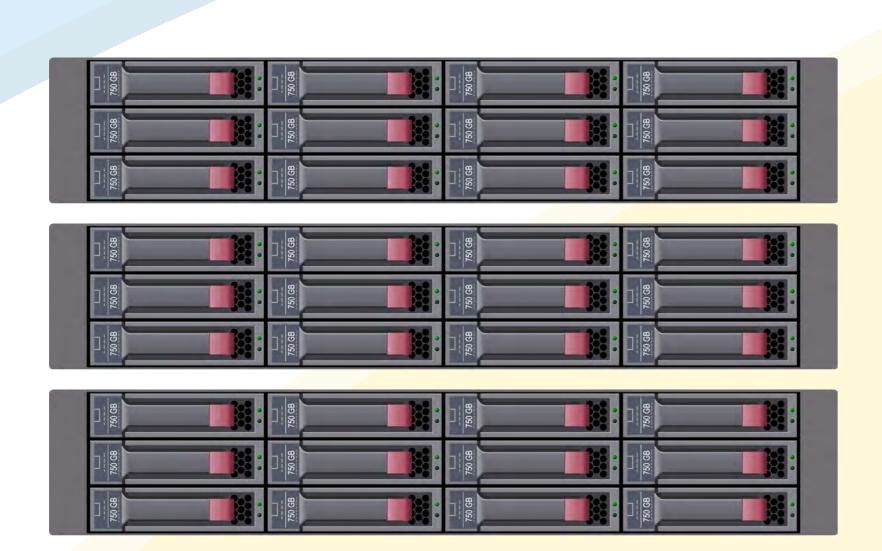

Enterprise File Backup
Stable, Reliable, Tested in action

by System Five





# Organization behind Snapshot EFB

System Five celebrates 30 years in 2018

24 x 7 technical support due to locations in all major time zones

Experts in Enterprise File Backup and disaster recovery







## What is Snapshot EFB?





Multiple Operating Systems to same archive

Multi user remote console access

Typical 98% compression - using IDFO





#### Backup Agents

Aix
Apple OSX
Linux
Novell
SCO

Solaris
SGI Irix64
True 64 Unix
Win Platforms
Qnx6



Backup Appliance





# Intelligent Data Flow Optimization [IDFO]

- IDFO Invented by System Five
- Network Wide single instance file backup
- Compression by Agents Scalable & Fast
- Reduced network traffic Ideal WAN backup
- Safe/Fast Offsite Data replication & storage

#### Server Agents



Compressed Data





Master Archive





Hot Swap Archive Copy

Remote Location Mirror Archive







## Snapshot Hardware

- Global delivery, remote setup available
- Management console from any networked machine
- Lightweight Agent
- Snapshot Appliance is headless and needs no screen or keyboard
- Up to 22 GigaBit Full duplex switch port



64 TB Rack Appliance



(48 TB Rack Appliance